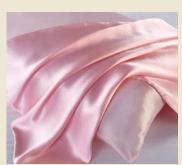

# **SATIN PILLOW CASE** (Standard Size)

- The perfect silky texture for your hair and skin.
- 100% Satin, Breathable to keep your skin moisturized
- Smooth and non-absorbent to protect your hair from frizz.
- Hidden zipper design

Pink