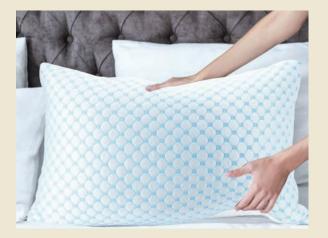

# COOLING MEMORY FOAM PILLOW

(Standard and King Size)

- Dual sided bamboo cover, cooling blue side, and bamboo blend white side
- Removable cover
- Zipper access to shredded memory foam interior
- Adjust firmness to your personal liking
- Promotes natural head and neck alignment
- Naturally antimicrobial, hypoallergenic and moisture absorbent