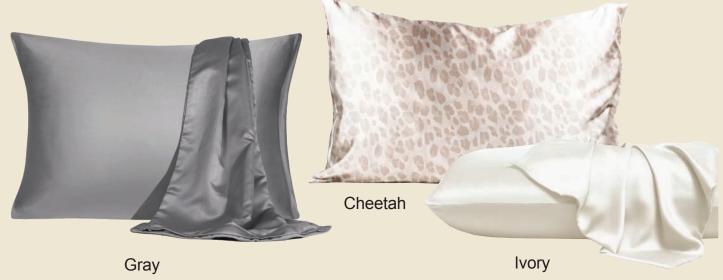

# **SATIN PILLOW CASE** (Standard Size)

- The perfect silky texture for your hair and skin.
- 100% Satin, Breathable to keep your skin moisturized
- Smooth and non-absorbent to protect your hair from frizz.
- Hidden zipper design