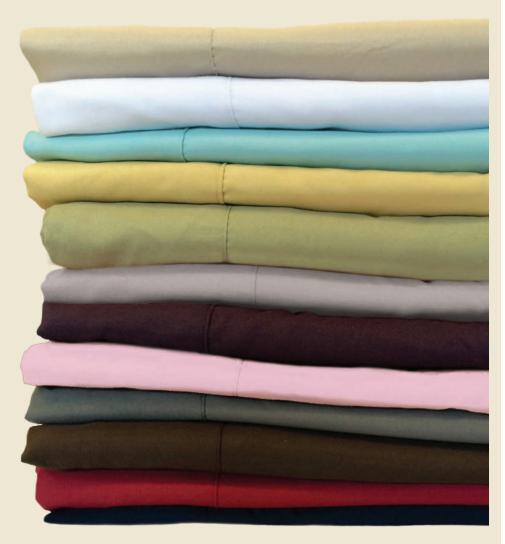

# OUR BEAUTIFUL BED SHEETS COME IN YOUR CHOICE OF 12 COLORS:

White
Gray
Eggplant
Pink
Gold
Light Blue
Raspberry
Navy
Brown
Sage
Silver
Taupe

Note: Our color chart is a close representation of the colors offered. There may be subtle differences in the actual sheet & towel set colors.